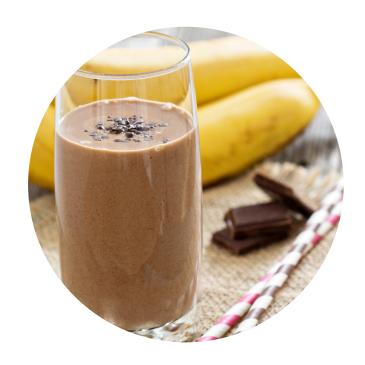

# **Mocha Madness**

Get you performance nutrition and morning coffee at the same time! This blend of chocolate First String powder and your favorite instant coffee make for a powerful breakfast on the go. With a 2:1 carb-to-protein ratio, this shake packs the nutrition to keep you fueled all morning long.

### **INGREDIENTS:**

- 4 scoops Chocolate Blast First String
- 1 instant coffee packet
- 12 oz nonfat milk, 2% milk, or whole milk
- Add ice cubes for desired thickness