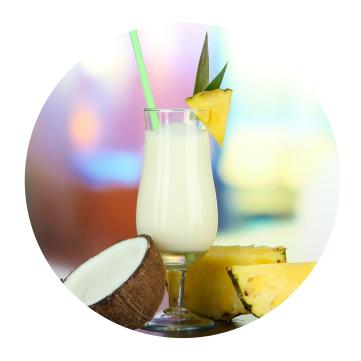

# **Tropic Breeze**

Recover on your own private beach with this tropical blend of vanilla First String, pineapple, orange, and coconut. The 3:1 macronutrient ratio is perfect for replenishing glycogen and supporting muscle recovery after strenuous workouts and endurance training.

### **INGREDIENTS:**

- 4 scoops Vanilla Blast First String
- Half cup fresh pineapple chunks
- 1 cup orange juice
- 1 Tbsp shredded coconut
- 1.5 cups nonfat milk, 2% milk, or whole milk
- Add ice cubes for desired thickness